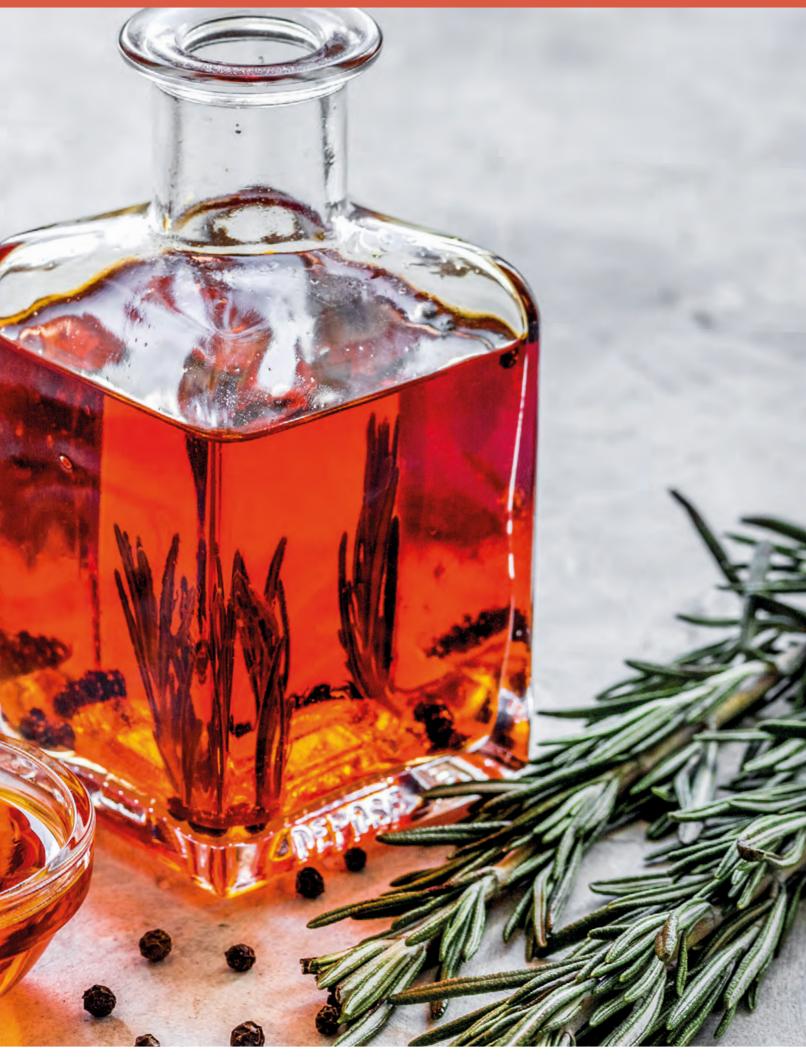

|               |                 |                     |              | E331, E420                                         |                       |
|                | Flavour profile:          | Garlic        |                 |                     |              |                                                    |                       |
|                |                           |               |                 |                     |              |                                                    |                       |

## **Seasoning oil marinades**

100

Fine oil preparations with fine spice extracts and aromas. Spiced oil marinades are ideal additions to all delicatessen and decorative seasonings and preserve the shine and freshness of the meat.



#### SEASONING OIL MARINADES

-

### **DEKORA® Raffiné Rouge OKZ** Mild spice oil with a hint of paprika.

|   | Mild spice oil w                               | ith a hint of           | paprika.           |                      |                                |                                  |                                  |
|---|------------------------------------------------|-------------------------|--------------------|----------------------|--------------------------------|----------------------------------|----------------------------------|
|   | Article number<br><b>I56610</b>                | Bundle<br>24            | Content<br>2 kg    | Packaging <b>bag</b> | Admission<br><b>30-50 g/kg</b> | Additives<br>Free from additives | Allergens<br>Free from allergens |
|   | F